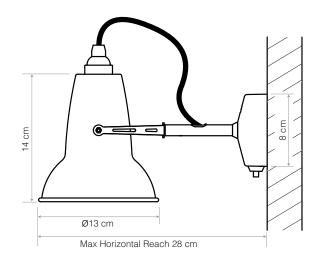

#### Dimensions

- Shade diameter: ø13cm
- Shade height: 14cm
- Max reach: 28cm (from wall to shade)
- Wall plate: 8 x 8cm
- Light Packaging (L x W x H): 27cm x 23.5cm x 16.5cm
- Light Packaged Weight: 0.95kg